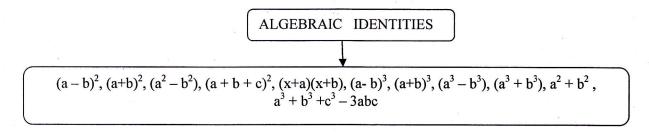

# **Mathematics**

1. REPRESENT THE FOLLOWING IN TABULAR FORM WITH LABELLED DIAGRAM

- ALL TYPES OF TRIANGLES AND QUADRILATERALS INCLUDED
- 3. PRESENT THE FOLLOWING IN TABULAR FORM

- 4. FOLLOWING POINTS SHOULD BE LEARNED AND WRITTEN IN SEPARATE COPY
  - WRITE THE SQUARE OF THE NUMBERS 1 TO 25.
  - WRITE THE CUBE OF THE NUMBERS 1 TO 15.
  - WRITE ALL THE LAWS OF EXPONENT.
  - DO 25 QUESTIONS OTHER THAN NCERT BOOKS FROM CHAPTER 1 NUMBER SYSTEM