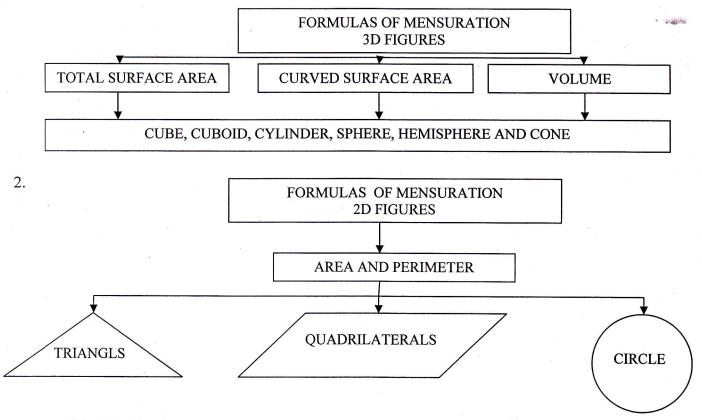

# **Mathematics**

1. REPRESENT THE FOLLOWING IN TABULAR FORM WITH LABELLED DIAGRAM

- ALL TYPES OF TRIANGLES AND QUADRILATERALS INCLUDED
- 3. PRESENT THE FOLLOWING IN TABULAR FORM

- 4. FOLLOWING POINTS SHOULD BE LEARNED AND WRITTEN IN SEPARATE COPY
  - WRITE THE SQUARE OF THE NUMBERS 1 TO 25.
  - WRITE THE CUBE OF THE NUMBERS 1 TO 15.
  - WRITE ALL THE LAWS OF EXPONENT.
  - DO 25 QUESTIONS OTHER THAN NCERT BOOKS FROM CHAPTER 1 NUMBER SYSTEM